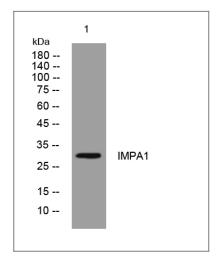

## **Validation Data**

Western blot analysis of lysates from MDA-MB cells, primary antibody was diluted at 1:1000, 4°over night