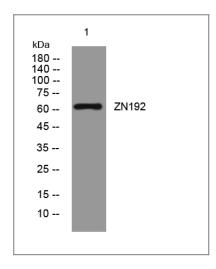

### **Validation Data**

Western blot analysis of lysates from 293T cells, primary antibody was diluted at 1:1000, 4° over night