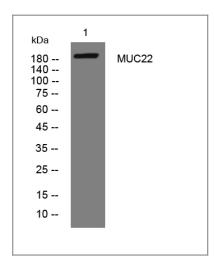

#### **Validation Data**

Western blot analysis of lysates from U2OS cells, primary antibody was diluted at 1:1000, 4° over night