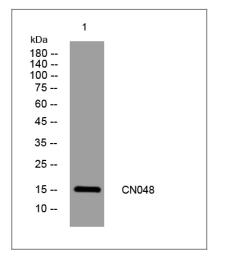

# **Validation Data**

Western blot analysis of lysates from U2OS cells, primary antibody was diluted at 1:1000, 4° over night