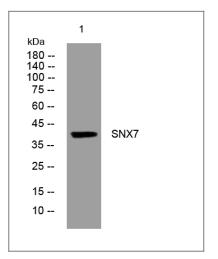

# Validation Data

Western blot analysis of lysates from AD293 cells, primary antibody was diluted at 1:1000, 4° over night