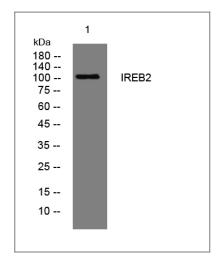

### **Validation Data**

Western blot analysis of lysates from HCT116 cells, primary antibody was diluted at 1:1000, 4°over night