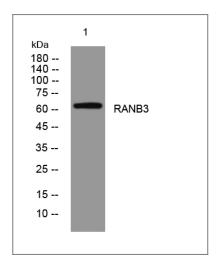

### **Validation Data**

Western blot analysis of lysates from A549 cells, primary antibody was diluted at 1:1000, 4° over night