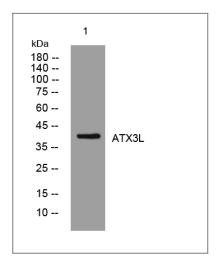

#### **Validation Data**

Western blot analysis of lysates from SW480 cells, primary antibody was diluted at 1:1000, 4° over night