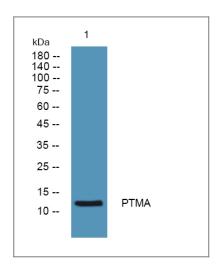

### **| Validation Data**

Western blot analysis of lysates from Jurkat cells, primary antibody was diluted at 1:1000, 4° over night