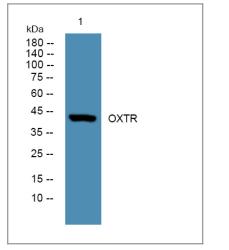

### Validation Data

Western blot analysis of lysates from Jurkat cells, primary antibody was diluted at 1:1000, 4° over night