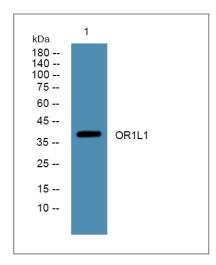

### **Validation Data**

Western blot analysis of lysates from SW480 cells, primary antibody was diluted at 1:1000, 4° over night