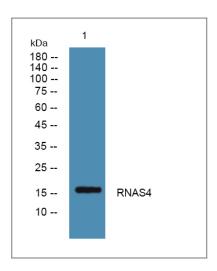

#### **Validation Data**

Western blot analysis of lysates from Jurkat cells, primary antibody was diluted at 1:1000, 4° over night