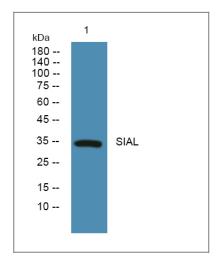

### **Validation Data**

Western blot analysis of lysates from PC12 cells, primary antibody was diluted at 1:1000, 4°over night

34kD (Observed)