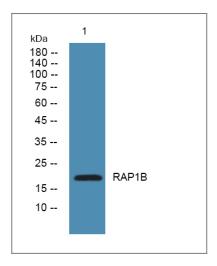

#### **I** Validation Data

Western blot analysis of lysates from A431 cells, primary antibody was diluted at 1:1000, 4° over night