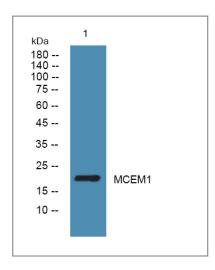

#### **Validation Data**

Western blot analysis of lysates from U2OS cells, primary antibody was diluted at 1:1000, 4°over night