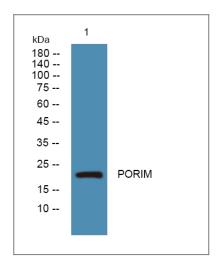

#### **| Validation Data**

Western blot analysis of lysates from PC12 cells, primary antibody was diluted at 1:1000, 4° over night