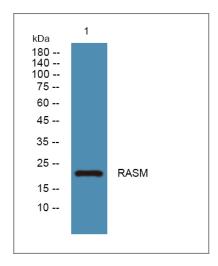

#### **I** Validation Data

Western blot analysis of lysates from Jurkat cells, primary antibody was diluted at 1:1000, 4° over night