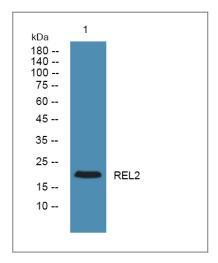

### **Validation Data**

Western blot analysis of lysates from HCT116 cells, primary antibody was diluted at 1:1000, 4° over night