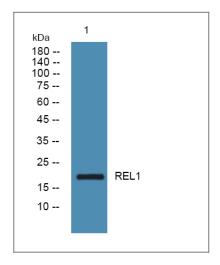

### **I** Validation Data

Western blot analysis of lysates from DU145 cells, primary antibody was diluted at 1:1000, 4° over night