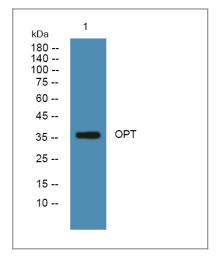

### **Validation Data**

Western blot analysis of lysates from PC12 cells, primary antibody was diluted at 1:1000, 4° over night