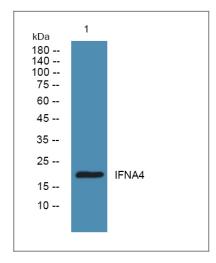

#### **Validation Data**

Western blot analysis of lysates from A431 cells, primary antibody was diluted at 1:1000, 4°over night