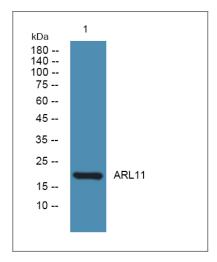

#### **Validation Data**

Western blot analysis of lysates from K562 cells, primary antibody was diluted at 1:1000, 4°over night