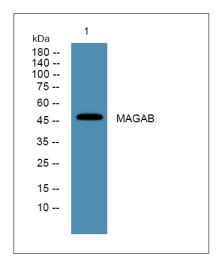

### Validation Data

Western blot analysis of lysates from HCT116 cells, primary antibody was diluted at 1:1000, 4° over night