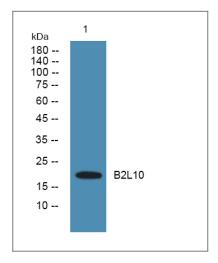

### **I** Validation Data

Western blot analysis of lysates from SH-SY5Y cells, primary antibody was diluted at 1:1000, 4° over night