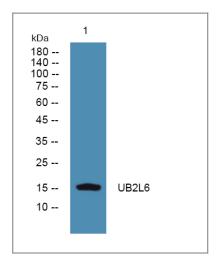

#### **Validation Data**

Western blot analysis of lysates from Jurkat cells, primary antibody was diluted at 1:1000, 4° over night

16kD (Observed)