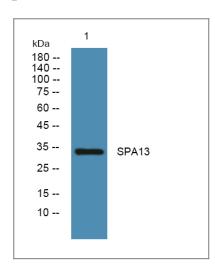

#### **| Validation Data**

Western blot analysis of lysates from A431 cells, primary antibody was diluted at 1:1000, 4° over night