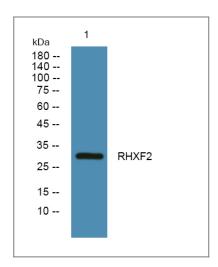

### **Validation Data**

Western blot analysis of lysates from A431 cells, primary antibody was diluted at 1:1000, 4° over night