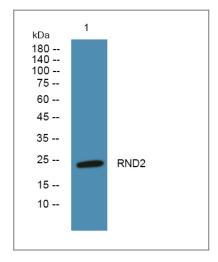

### **Validation Data**

Western blot analysis of lysates from Jurkat cells, primary antibody was diluted at 1:1000, 4°over night