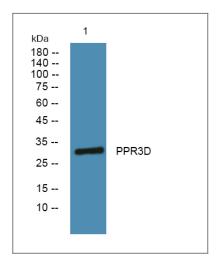

#### **I** Validation Data

Western blot analysis of lysates from A431 cells, primary antibody was diluted at 1:1000, 4° over night