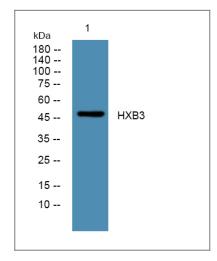

### **I** Validation Data

Western blot analysis of lysates from K562 cells, primary antibody was diluted at 1:1000, 4° over night