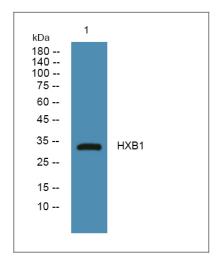

### **Validation Data**

Western blot analysis of lysates from Jurkat cells, primary antibody was diluted at 1:1000, 4° over night