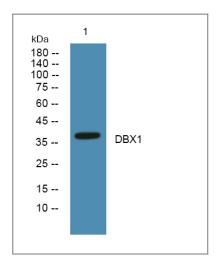

## | Validation Data

Western blot analysis of lysates from K562 cells, primary antibody was diluted at 1:1000, 4° over night