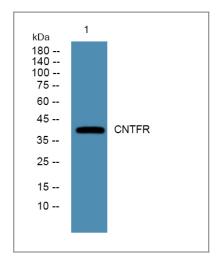

#### **| Validation Data**

Western blot analysis of lysates from HCT116 cells, primary antibody was diluted at 1:1000, 4°over night