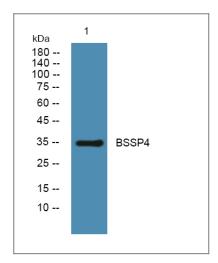

### **Validation Data**

Western blot analysis of lysates from KB cells, primary antibody was diluted at 1:1000, 4° over night