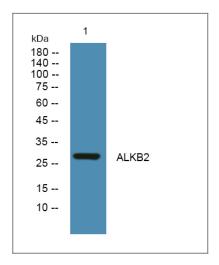

#### Validation Data

Western blot analysis of lysates from A431 cells, primary antibody was diluted at 1:1000, 4° over night