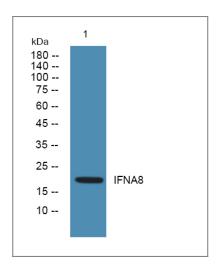

#### **Validation Data**

Western blot analysis of lysates from U2OS cells, primary antibody was diluted at 1:1000, 4° over night