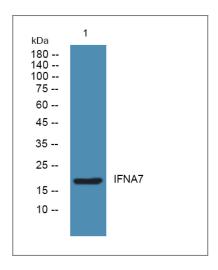

#### **Validation Data**

Western blot analysis of lysates from K562 cells, primary antibody was diluted at 1:1000, 4° over night