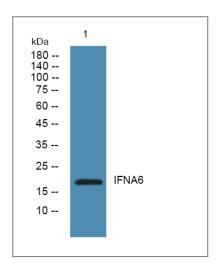

### **Validation Data**

Western blot analysis of lysates from SW480 cells, primary antibody was diluted at 1:1000, 4° over night