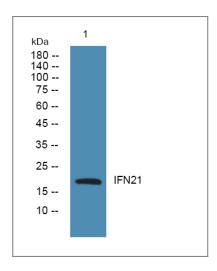

#### **Validation Data**

Western blot analysis of lysates from SW480 cells, primary antibody was diluted at 1:1000, 4° over night