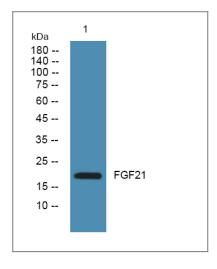

## **Validation Data**

Western blot analysis of lysates from KB cells, primary antibody was diluted at 1:1000, 4° over night