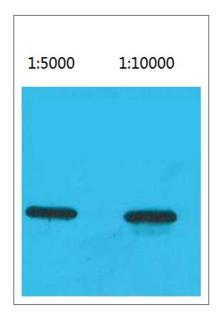

#### **Validation Data**

Western blot analysis of Recombinant ECFP Protein using ECFP-Tag Monoclonal Antibody.