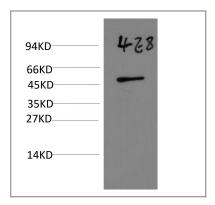

#### **Validation Data**

Western blot analysis of Yeast Whole Body Lysate using Mouse mAb diluted at 1:5,000.