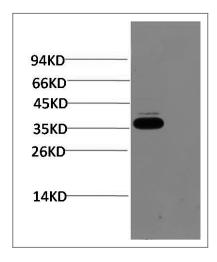

#### **Validation Data**

Western blot analysis of C.Elegans whole body Lysate using Mouse mAb diluted at 1:30,000.