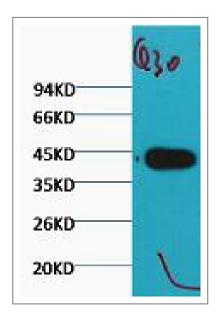

#### **Validation Data**

Western blot analysis of Arabidopsis, (Q30) diluted at 1:5000