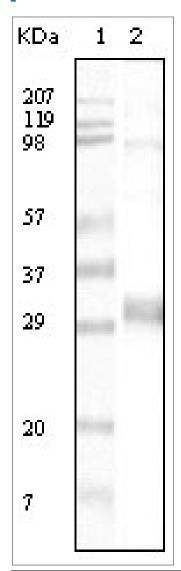

### **| Validation Data**

Western Blot analysis using NPT1 Monoclonal Antibody against truncated NPT1 recombinant protein.