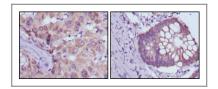

### **Validation Data**

Western Blot analysis using BDH1 Monoclonal Antibody against HepG2 (1) and NIH/3T3 (2) cell lysate.

Immunohistochemistry analysis of paraffin-embedded human liver cancer (left) and colorectal cancer tissues (right) with DAB staining using BDH1 Monoclonal Antibody.