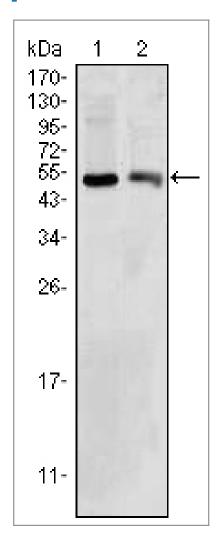

### **Validation Data**

Western Blot analysis using BDH1 Monoclonal Antibody against HepG2 (1) and NIH/3T3 (2) cell lysate.

Immunohistochemistry analysis of paraffin-embedded human liver cancer (left) and colorectal cancer tissues (right) with DAB staining using BDH1 Monoclonal Antibody.