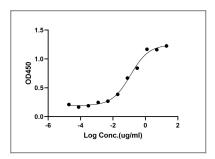

on of Nanobody (VHH) and mouse IgG1 Fc domain, recombinantly

produced from 293F cell

**Purification** Camel, chimeric fusion of Nanobody (VHH) and mouse IgG1 Fc domain, recombinantly

produced from 293F cell

Clone Number PN0124

# Immunogen Information

**Immunogen** Recombinant Protein of GST-Tag

**Specificity** The antibody detects GST tag fusion proteins.

## | Target Information

#### **Protein Name**

#### **Validation Data**



Whole extracts were separated by 12% SDS-PAGE, and the membrane was blotted with anti-GST-Tag(PNF002)antibody. The HRP-conjugated Goat anti-Mouse IgG(H + L) antibody was used to detect the antibody. Lane 1: BL21 transfected with an empty expression vector Lane 2: BL21 transfected with a GST-Tag protein Predicted band size: 26kDa Observed band size: 26kDa



### Contact information

Orders: order.cn@immunoway.com
Support: support.cn@immunoway.com

Telephone: 400-8787-807(China)

Website: http://www.immunoway.com.cn

Address: 2200 Ringwood Ave San Jose, CA 95131 USA



Please scan the QR code to access additional product information:

GST (PN0124) Nb-FC

recombinant antibody

For Research Use Only. Not for Use in Diagnostic Procedures.

Antibody | ELISA Kits | Protein | Reagents