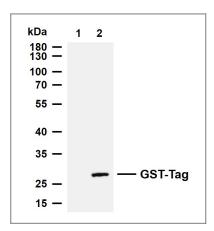

#### **Validation Data**

Whole extracts were separated by 12% SDS-PAGE, and the membrane was blotted with anti-GST-Tag(PNF002)antibody. The HRP-conjugated Goat anti-Mouse IgG(H + L) antibody was used to detect the antibody. Lane 1: BL21 transfected with an empty expression vector Lane 2: BL21 transfected with a GST-Tag protein Predicted band size: 26kDa Observed band size: 26kDa