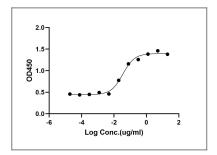

---------------------|
| Specificity | This recombinant monoclonal antibody can detects endogenous levels of CD72 protein. |

### | Target Information

**Gene name** CD72

**Protein Name** B-cell differentiation antigen CD72 (Lyb-2) (CD antigen CD72)

Organism Gene ID UniProt ID

Human <u>971;</u> <u>P21854;</u>

Cellular Localization Membrane; Single-pass type II membrane protein.

**Tissue specificity** Pre-B-cells and B-cells but not terminally differentiated plasma cells.

**Function** Plays a role in B-cell proliferation and differentiation. Associates with CD5.,online

information:CD72,similarity:Contains 1 C-type lectin domain.,subunit:Homodimer; disulfide-linked.,tissue specificity:Pre-B-cells and B-cells but not terminally differentiated plasma

cells.,

#### **Validation Data**



#### Contact information

Orders: order.cn@immunoway.com Support: support.cn@immunoway.com

Telephone: 400-8787-807(China)

Website: http://www.immunoway.com.cn

Address: 2200 Ringwood Ave San Jose, CA 95131 USA



Please scan the QR code to access additional product information: CD72 (PN0359) Nb-FC recombinant

For Research Use Only. Not for Use in Diagnostic Procedures.

Antibody | ELISA Kits | Protein | Reagents

antibody